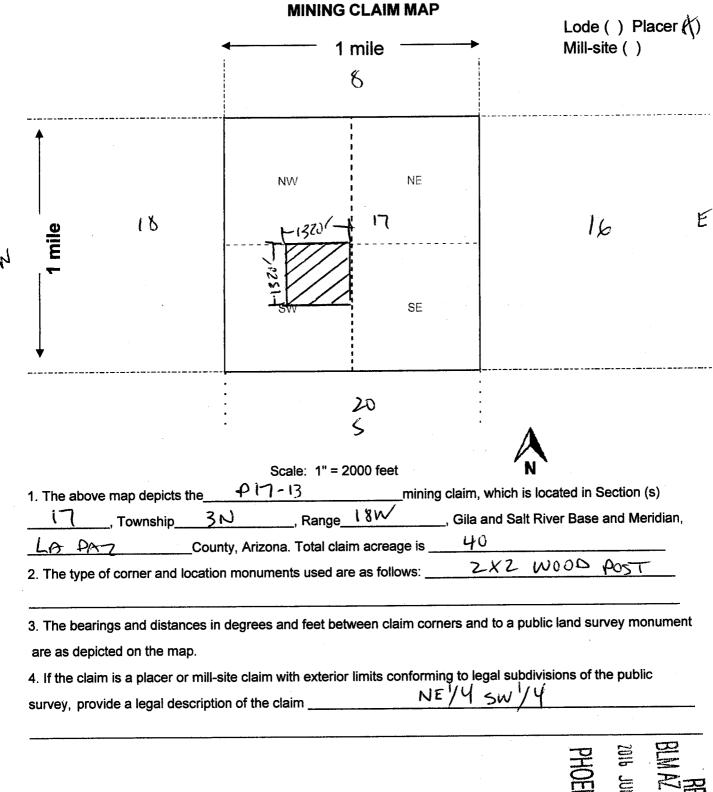

t in width. This claim runs from the location monument on which this location notice is posted. This claim is marked by four monuments, one at each corner of the claim. The location monument on which this Notice is posted is situated within:

Township 3 North, Range 18 West, Section 17, Quarter Section: NE ¼ SW ¼

La Paz County, Arizona. Gila & Salt River Base and Meridian. This claim is 40 acres in size.

The locality of this claim with reference to some natural object or permanent monument and additional information (if any) concerning its locality is as follows: Section Marker and natural stone with wood post.

Dated and posted on the ground this 30<sup>TH</sup> day of March, 2016.

**Grand Canyon Gold Corp:** 

Panos D. Gianneotis-CEO

Millennia Inc.:

Denise E. Gianneotis-Individual



PHOENIX, ARIZONA

Grand Canyon Gold Corp 16772 W. Bell Rd #110-417 Surprise, AZ 85374 (310)-365-0783

### **LOCATION NOTICE PLACER MINING CLAIM**

HC 13850

NOTICE IS HEREBY GIVEN that the

P17-14

placer mining claim has been

Located by Grand Canyon Gold Corp, whose current mailing address is; 16772 W. Bell RD #110-417, Surprise, AZ 85374, and Denise E. Gianneotis whose current mailing address is: 16772 W. Bell Rd #110-417 Surprise, AZ 85374

The general course of the claim is east to west and is situated in La Paz County, Arizona.

This claim is 1320' feet in length and 1320' feet in width. This claim runs from the location monument on which this location notice is posted. This claim is marked by four monuments, one at each corner of the claim. The location monument on which this Noti