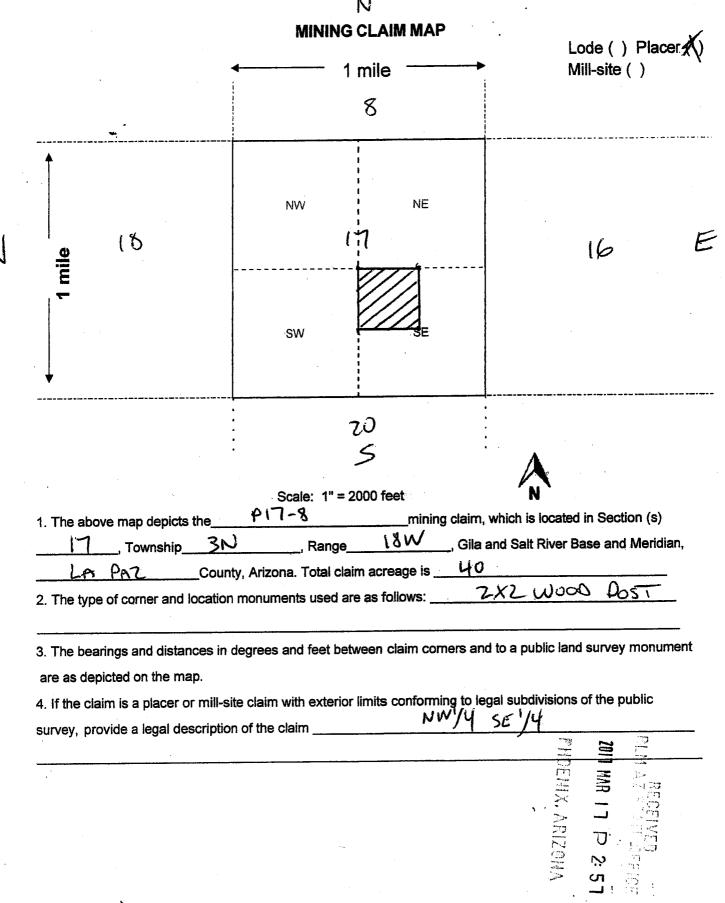

### **DEPARTMENT OF THE INTERIOR BUREAU OF LAND MANAGEMENT** MINING CLAIMS

MC Maintenance Fees Paid Through the BLM Pay Portal

(by Date Paid)

Page 509 Of 723

CBS Receipt: 4250934

Run Date/Time: 9/11/2018

Printed For Lead File # AMC438488

Agency Tracking ID: 1535637587

Number of BLM Serial Nr: 16

Assessment Year: 2019 Paid On: 8/30/2018

Total Amount Paid: \$4,960.00

| Claim Name | BLM Serial No | Lead File No | Amount Paid |
|------------|---------------|--------------|-------------|
| P17        | AMC438488     | AMC438488    | \$310.00    |
| P17-1      | AMC438489     | AMC438488    | \$310.00    |
| P17-2      | AMC438490     | AMC438488    | \$310.00    |
| P17-3      | AMC438491     | AMC438488    | \$310.00    |
| P17-4      | AMC438492     | AMC438488    | \$310.00    |
| P17-5      | AMC438493     | AMC438488    | \$310.00    |
| P17-6      | AMC438494     | AMC438488    | \$310.00    |
| P17-7      | AMC438495     | AMC438488    | \$310.00    |
| P17-8      | AMC438496     | AMC438488    | \$310.00    |
| P17-9      | AMC438497     | AMC438488    | \$310.00    |
| P17-10     | AMC438498     | AMC438488    | \$310.00    |
| P17-11     | AMC438499     | AMC438488    | \$310.00    |
| P17-12     | AMC438500     | AMC438488    | \$310.00    |
| P17-13     | AMC438501     | AMC438488    | \$310.00    |
| P17-14     | AMC438502     | AMC438488    | \$310.00    |
| P17-15     | AMC438503     | AMC438488    | \$310.00    |