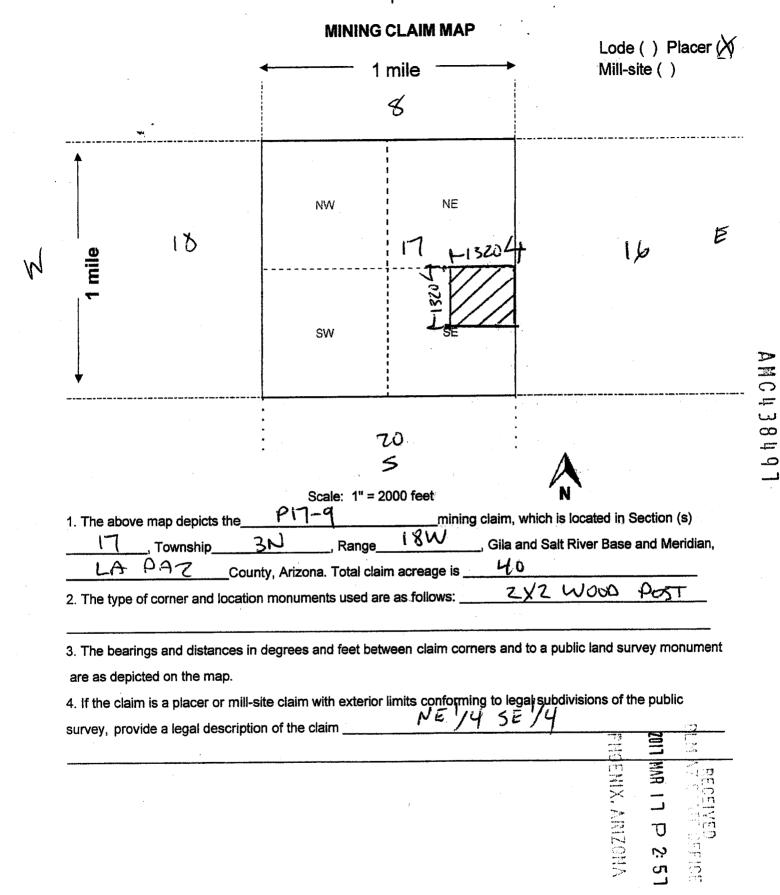

Agency Tracking ID: 1535637587

Number of BLM Serial Nr: 16

Assessment Year: 2019 Paid On: 8/30/2018

Total Amount Paid: \$4,960.00

| Claim Name | BLM Serial No | Lead File No | Amount Paid |
|------------|---------------|--------------|-------------|
| P17        | AMC438488     | AMC438488    | \$310.00    |
| P17-1      | AMC438489     | AMC438488    | \$310.00    |
| P17-2      | AMC438490     | AMC438488    | \$310.00    |
| P17-3      | AMC438491     | AMC438488    | \$310.00    |
| P17-4      | AMC438492     | AMC438488    | \$310.00    |
| P17-5      | AMC438493     | AMC438488    | \$310.00    |
| P17-6      | AMC438494     | AMC438488    | \$310.00    |
| P17-7      | AMC438495     | AMC438488    | \$310.00    |
| P17-8      | AMC438496     | AMC438488    | \$310.00    |
| P17-9      | AMC438497     | AMC438488    | \$310.00    |
| P17-10     | AMC438498     | AMC438488    | \$310.00    |
| P17-11     | AMC438499     | AMC438488    | \$310.00    |
| P17-12     | AMC438500     | AMC438488    | \$310.00    |
| P17-13     | AMC438501     | AMC438488    | \$310.00    |
| P17-14     | AMC438502     | AMC438488    | \$310.00    |
| P17-15     | AMC438503     | AMC438488    | \$310.00    |