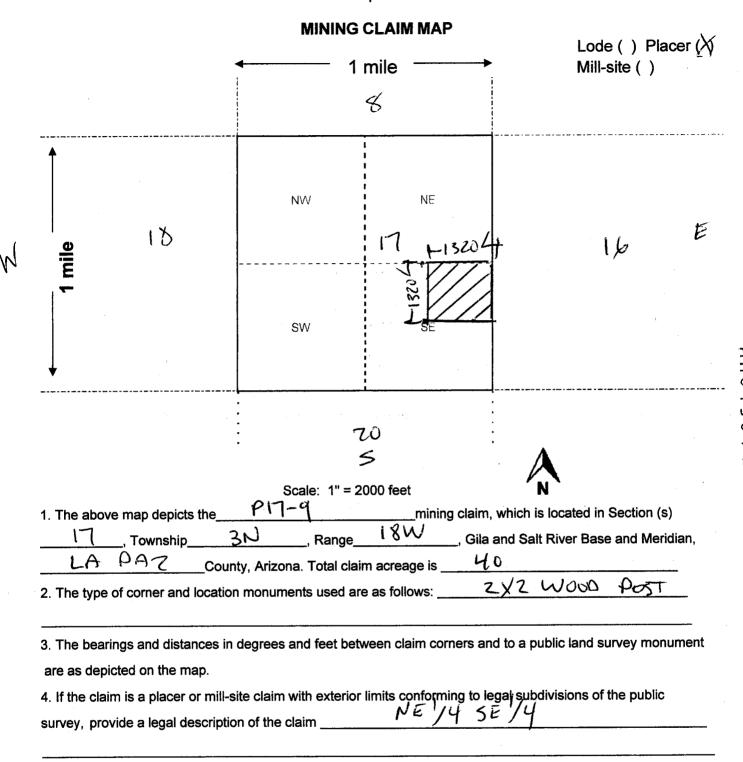

monument on which this location notice is posted. This claim is marked by four monuments, one at each corner of the claim. The location monument on which this Notice is posted is situated within:

Township 3 North, Range 18 West, Section 17, Quarter Section: NE ¼ SE ¼

La Paz County, Arizona. Gila & Salt River Base and Meridian. This claim is 40 acres in size.

The locality of this claim with reference to some natural object or permanent monument and additional information (if any) concerning its locality is as follows: Section Marker and natural stone with wood post.

Dated and posted on the ground this 30<sup>TH</sup> day of March, 2016.

**Grand Canyon Gold Corp:** 

Panos D. Gianneotis-CEO

Millennia Inc.:

Denise E. Gianneotis-Individual

PHOENIX, ARIZON

RECEIVED BLM AZ STATE OFFIC



BLM AZ STATE OFFICE

2016 JUN 21 A II: 06

PHOFMIX ARIZONA

Grand Canyon Gold Corp 16772 W. Bell Rd #110-417 Surprise, AZ 85374 (310)-365-0783

## **LOCATION NOTICE PLACER MINING CLAIM**

NOTICE IS HEREBY GIVEN that the

P17-10

placer mining claim has been

Located by Grand Canyon Gold Corp, whose current mailing address is; 16772 W. Bell RD #110-417, Surprise, AZ 85374, and Denise E. Gianneotis whose current mailing address is: 16772 W. Bell Rd #110-417 Surprise, AZ 85374

The general course of the claim is east to west and is situated in La Paz County, Arizona.

This claim is 1320' feet in length and 1320' feet in width. This claim runs from the location monument on which this location notice is posted. This claim is marked by four monuments, one at each corner of the claim. The locat