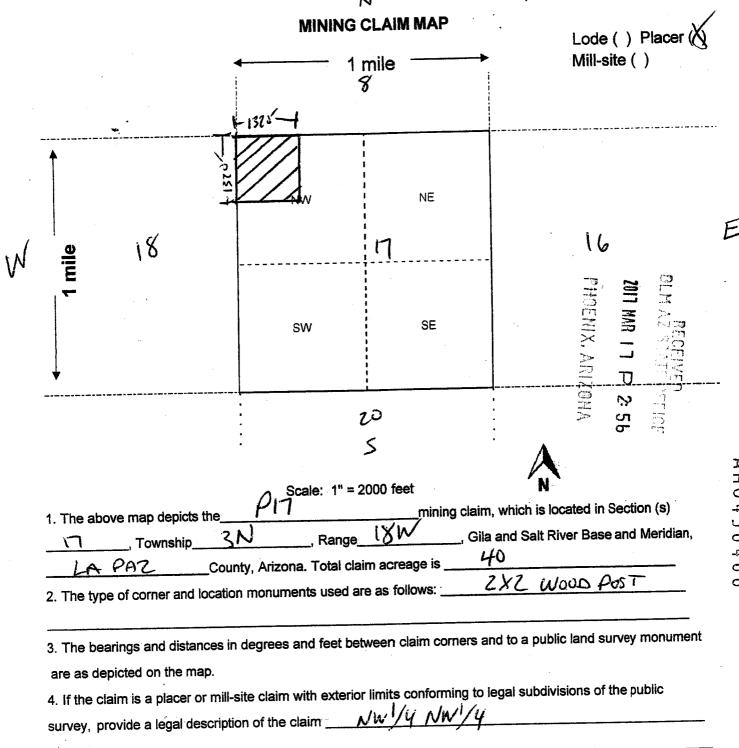

### **DEPARTMENT OF THE INTERIOR BUREAU OF LAND MANAGEMENT** MINING CLAIMS

MC Maintenance Fees Paid Through the BLM Pay Portal

(by Date Paid)

Page 509 Of 723

CBS Receipt: 4250934

Run Date/Time: 9/11/2018

Printed For Lead File # AMC438488

Agency Tracking ID: 1535637587

Number of BLM Serial Nr: 16

Assessment Year: 2019 Paid On: 8/30/2018

Total Amount Paid: \$4,960.00

| Claim Name | BLM Serial No | Lead File No | Amount Paid |
|------------|---------------|--------------|-------------|
| P17        | AMC438488     | AMC438488    | \$310.00    |
| P17-1      | AMC438489     | AMC438488    | \$310.00    |
| P17-2      | AMC438490     | AMC438488    | \$310.00    |
| P17-3      | AMC438491     | AMC438488    | \$310.00    |
| P17-4      | AMC438492     | AMC438488    | \$310.00    |
| P17-5      | AMC438493     | AMC438488    | \$310.00    |
| P17-6      | AMC438494     | AMC438488    | \$310.00    |
| P17-7      | AMC438495     | AMC438488    | \$310.00    |
| P17-8      | AMC438496     | AMC438488    | \$310.00    |
| P17-9      | AMC438497     | AMC438488    | \$310.00    |
| P17-10     | AMC438498     | AMC438488    | \$310.00    |
| P17-11     | AMC438499     | AMC438488    | \$310.00    |
| P17-12     | AMC438500     | AMC438488    | \$310.00    |
| P17-13     | AMC438501     | AMC438488    | \$310.00    |
| P17-14     | AMC438502     | AMC438488    | \$310.00    |
| P17-15     | AMC438503     | AMC438488    | \$310.00    |