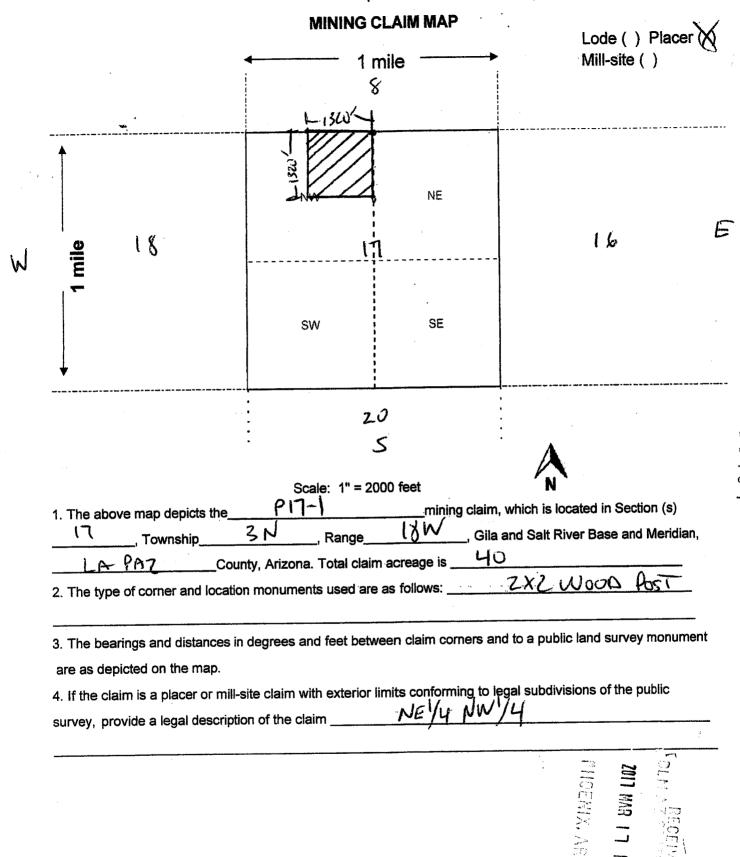

### **DEPARTMENT OF THE INTERIOR BUREAU OF LAND MANAGEMENT** MINING CLAIMS

MC Maintenance Fees Paid Through the BLM Pay Portal

(by Date Paid)

Page 509 Of 723

CBS Receipt: 4250934

Run Date/Time: 9/11/2018

Printed For Lead File # AMC438488

Agency Tracking ID: 1535637587

Number of BLM Serial Nr: 16

Assessment Year: 2019 Paid On: 8/30/2018

Total Amount Paid: \$4,960.00

| Claim Name | BLM Serial No | Lead File No | Amount Paid |
|------------|---------------|--------------|-------------|
| P17        | AMC438488     | AMC438488    | \$310.00    |
| P17-1      | AMC438489     | AMC438488    | \$310.00    |
| P17-2      | AMC438490     | AMC438488    | \$310.00    |
| P17-3      | AMC438491     | AMC438488    | \$310.00    |
| P17-4      | AMC438492     | AMC438488    | \$310.00    |
| P17-5      | AMC438493     | AMC438488    | \$310.00    |
| P17-6      | AMC438494     | AMC438488    | \$310.00    |
| P17-7      | AMC438495     | AMC438488    | \$310.00    |
| P17-8      | AMC438496     | AMC438488    | \$310.00    |
| P17-9      | AMC438497     | AMC438488    | \$310.00    |
| P17-10     | AMC438498     | AMC438488    | \$310.00    |
| P17-11     | AMC438499     | AMC438488    | \$310.00    |
| P17-12     | AMC438500     | AMC438488    | \$310.00    |
| P17-13     | AMC438501     | AMC438488    | \$310.00    |
| P17-14     | AMC438502     | AMC438488    | \$310.00    |
| P17-15     | AMC438503     | AMC438488    | \$310.00    |