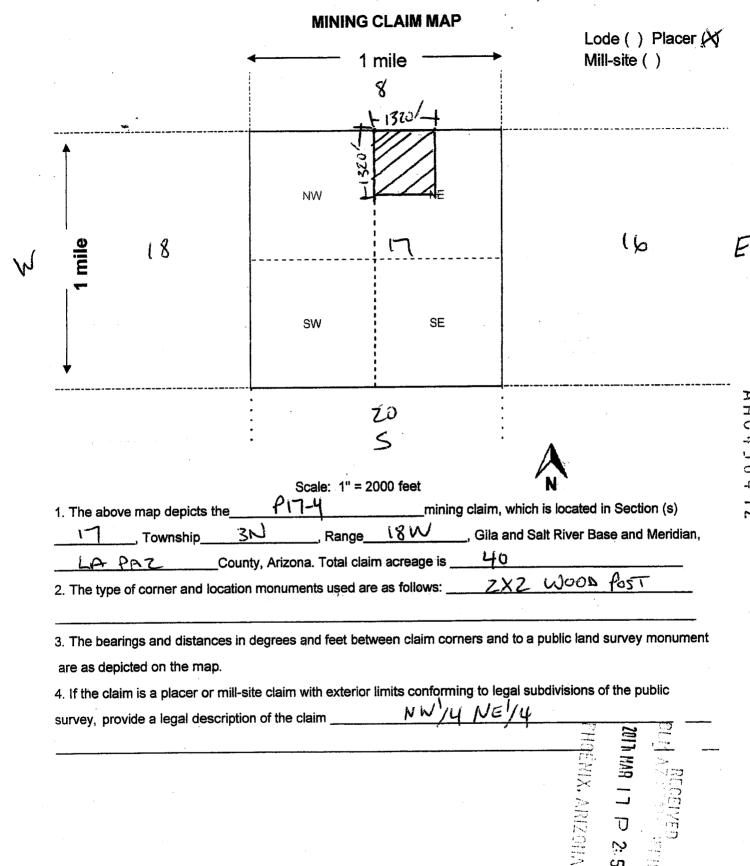

Agency Tracking ID: 1535637587

Number of BLM Serial Nr: 16

Assessment Year: 2019 Paid On: 8/30/2018

Total Amount Paid: \$4,960.00

| Claim Name | BLM Serial No | Lead File No | Amount Paid |
|------------|---------------|--------------|-------------|
| P17        | AMC438488     | AMC438488    | \$310.00    |
| P17-1      | AMC438489     | AMC438488    | \$310.00    |
| P17-2      | AMC438490     | AMC438488    | \$310.00    |
| P17-3      | AMC438491     | AMC438488    | \$310.00    |
| P17-4      | AMC438492     | AMC438488    | \$310.00    |
| P17-5      | AMC438493     | AMC438488    | \$310.00    |
| P17-6      | AMC438494     | AMC438488    | \$310.00    |
| P17-7      | AMC438495     | AMC438488    | \$310.00    |
| P17-8      | AMC438496     | AMC438488    | \$310.00    |
| P17-9      | AMC438497     | AMC438488    | \$310.00    |
| P17-10     | AMC438498     | AMC438488    | \$310.00    |
| P17-11     | AMC438499     | AMC438488    | \$310.00    |
| P17-12     | AMC438500     | AMC438488    | \$310.00    |
| P17-13     | AMC438501     | AMC438488    | \$310.00    |
| P17-14     | AMC438502     | AMC438488    | \$310.00    |
| P17-15     | AMC438503     | AMC438488    | \$310.00    |