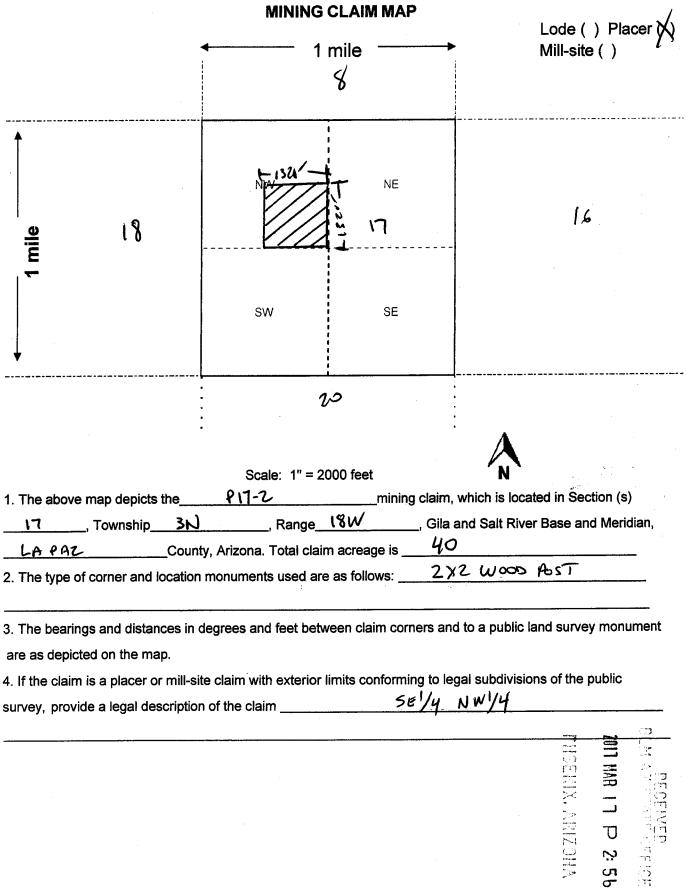

### **DEPARTMENT OF THE INTERIOR BUREAU OF LAND MANAGEMENT** MINING CLAIMS

MC Maintenance Fees Paid Through the BLM Pay Portal

(by Date Paid)

Page 509 Of 723

CBS Receipt: 4250934

Run Date/Time: 9/11/2018

Printed For Lead File # AMC438488

Agency Tracking ID: 1535637587

Number of BLM Serial Nr: 16

Assessment Year: 2019 Paid On: 8/30/2018

Total Amount Paid: \$4,960.00

| Claim Name | BLM Serial No | Lead File No | Amount Paid |
|------------|---------------|--------------|-------------|
| P17        | AMC438488     | AMC438488    | \$310.00    |
| P17-1      | AMC438489     | AMC438488    | \$310.00    |
| P17-2      | AMC438490     | AMC438488    | \$310.00    |
| P17-3      | AMC438491     | AMC438488    | \$310.00    |
| P17-4      | AMC438492     | AMC438488    | \$310.00    |
| P17-5      | AMC438493     | AMC438488    | \$310.00    |
| P17-6      | AMC438494     | AMC438488    | \$310.00    |
| P17-7      | AMC438495     | AMC438488    | \$310.00    |
| P17-8      | AMC438496     | AMC438488    | \$310.00    |
| P17-9      | AMC438497     | AMC438488    | \$310.00    |
| P17-10     | AMC438498     | AMC438488    | \$310.00    |
| P17-11     | AMC438499     | AMC438488    | \$310.00    |
| P17-12     | AMC438500     | AMC438488    | \$310.00    |
| P17-13     | AMC438501     | AMC438488    | \$310.00    |
| P17-14     | AMC438502     | AMC438488    | \$310.00    |
| P17-15     | AMC438503     | AMC438488    | \$310.00    |