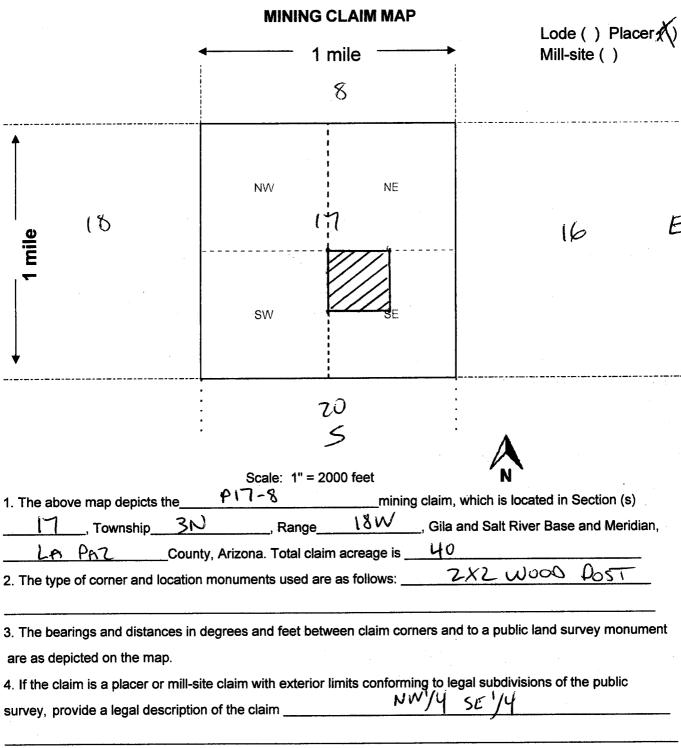

ument on which this location notice is posted. This claim is marked by four monuments, one at each corner of the claim. The location monument on which this Notice is posted is situated within:

Township 3 North, Range 18 West, Section 17, Quarter Section: NW ¼ SE ¼

La Paz County, Arizona. Gila & Salt River Base and Meridian. This claim is 40 acres in size.

The locality of this claim with reference to some natural object or permanent monument and additional information (if any) concerning its locality is as follows: Section Marker and natural stone with wood post.

Dated and posted on the ground this 30<sup>TH</sup> day of March, 2016.

**Grand Canyon Gold Corp:** 

Panos D. Gianneotis-CEO

Millennia Inc.:

Denise E. Gianneotis-Individual

PHOENIX, ARIZON

ZIII JUN 21 A II: 0

AHC438495



Grand Canyon Gold Corp 16772 W. Bell Rd #110-417 Surprise, AZ 85374 (310)-365-0783

#### **LOCATION NOTICE PLACER MINING CLAIM**

AHC43849.

NOTICE IS HEREBY GIVEN that the

P17-9

placer mining claim has been

Located by Grand Canyon Gold Corp, whose current mailing address is; 16772 W. Bell RD #110-417, Surprise, AZ 85374, and Denise E. Gianneotis whose current mailing address is: 16772 W. Bell Rd #110-417 Surprise, AZ 85374

The general course of the claim is east to west and is situated in La Paz County, Arizona.

This claim is 1320' feet in length and 1320' feet in width. This claim runs from the location monument on which this location notice is posted. This claim is marked by four monuments, one at each corner of the claim. The location monument on which this Notice is posted is s