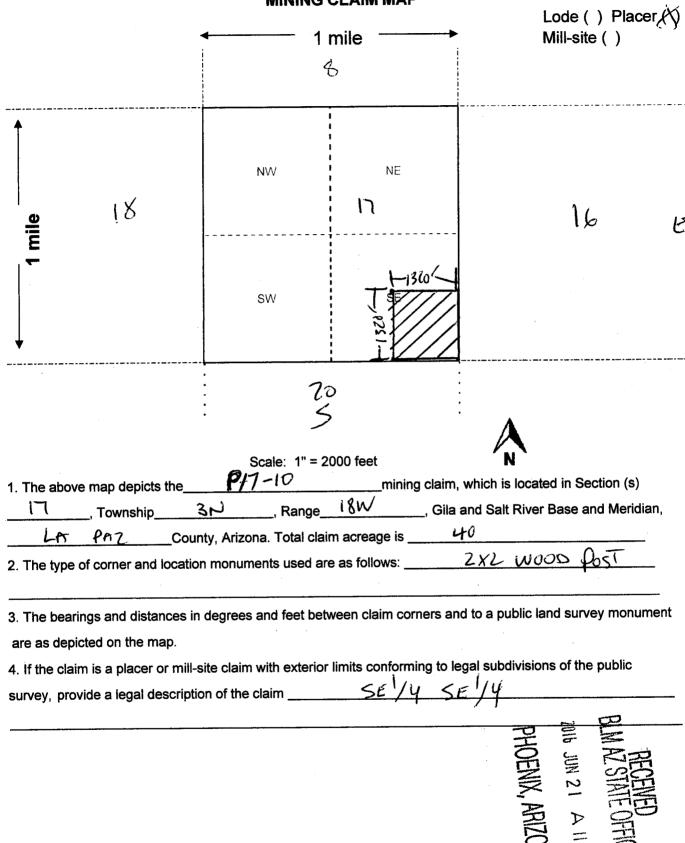

this location notice is posted. This claim is marked by four monuments, one at each corner of the claim. The location monument on which this Notice is posted is situated within:

Township 3 North, Range 18 West, Section 17, Quarter Section: SE ¼ SE ¼

La Paz County, Arizona. Gila & Salt River Base and Meridian. This claim is 40 acres in size.

The locality of this claim with reference to some natural object or permanent monument and additional information (if any) concerning its locality is as follows: Section Marker and natural stone with wood post.

Dated and posted on the ground this 30<sup>TH</sup> day of March, 2016.

**Grand Canyon Gold Corp:** 

Panos D. Gianneotis-CEO

Millennia Inc.:

Denise E. Gianneotis-Individual

PHOENIX, ARIZONA

BLW AZ STATE OFFICE

ယ

\_ \_\_

 $\infty$ 



**Grand Canyon Gold Corp** 16772 W. Bell Rd #110-417 Surprise, AZ 85374 (310)-365-0783

### **LOCATION NOTICE PLACER MINING CLAIM**

**NOTICE IS HEREBY GIVEN that the** 

P17-11

placer mining claim has been

Located by Grand Canyon Gold Corp, whose current mailing address is; 16772 W. Bell RD #110-417, Surprise, AZ 85374, and Denise E. Gianneotis whose current mailing address is: 16772 W. Bell Rd #110-417 Surprise, AZ 85374

The general course of the claim is east to west and is situated in La Paz County, Arizona.

This claim is 1320' feet in length and 1320' feet in width. This claim runs from the location monument on which this location notice is posted. This claim is marked by four monuments, one at each corner of the claim. The location monument on which this Notice is posted is sit