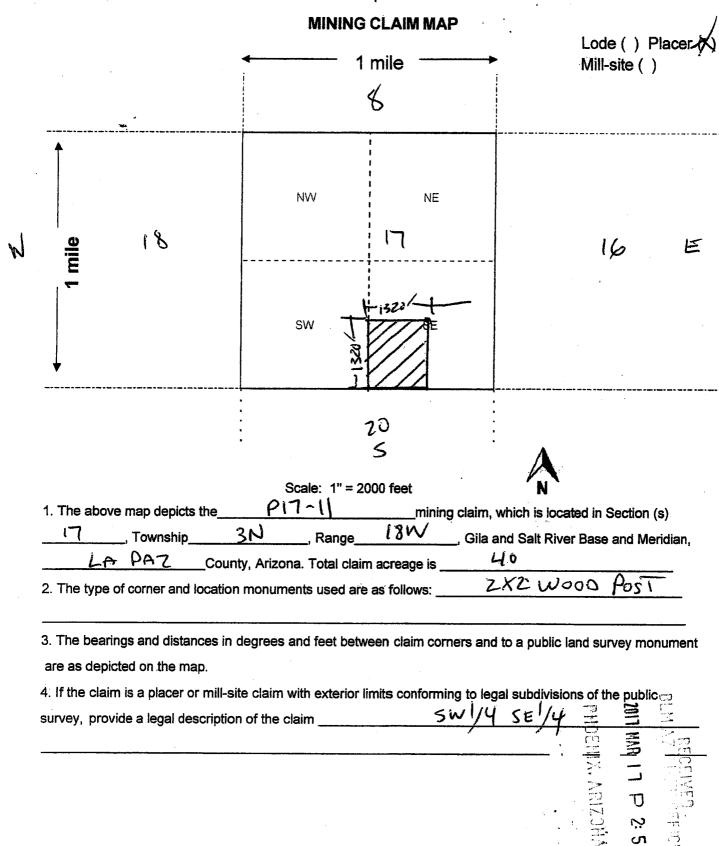

Agency Tracking ID: 1535637587

Number of BLM Serial Nr: 16

Assessment Year: 2019 Paid On: 8/30/2018

Total Amount Paid: \$4,960.00

| Claim Name | BLM Serial No | Lead File No | Amount Paid |
|------------|---------------|--------------|-------------|
| P17        | AMC438488     | AMC438488    | \$310.00    |
| P17-1      | AMC438489     | AMC438488    | \$310.00    |
| P17-2      | AMC438490     | AMC438488    | \$310.00    |
| P17-3      | AMC438491     | AMC438488    | \$310.00    |
| P17-4      | AMC438492     | AMC438488    | \$310.00    |
| P17-5      | AMC438493     | AMC438488    | \$310.00    |
| P17-6      | AMC438494     | AMC438488    | \$310.00    |
| P17-7      | AMC438495     | AMC438488    | \$310.00    |
| P17-8      | AMC438496     | AMC438488    | \$310.00    |
| P17-9      | AMC438497     | AMC438488    | \$310.00    |
| P17-10     | AMC438498     | AMC438488    | \$310.00    |
| P17-11     | AMC438499     | AMC438488    | \$310.00    |
| P17-12     | AMC438500     | AMC438488    | \$310.00    |
| P17-13     | AMC438501     | AMC438488    | \$310.00    |
| P17-14     | AMC438502     | AMC438488    | \$310.00    |
| P17-15     | AMC438503     | AMC438488    | \$310.00    |