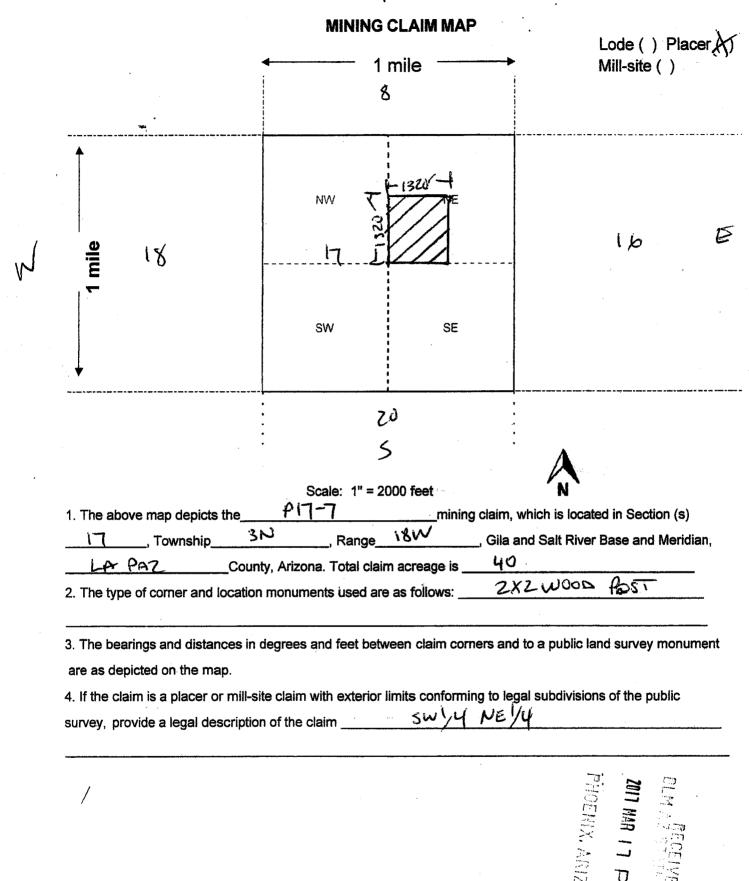

Agency Tracking ID: 1535637587

Number of BLM Serial Nr: 16

Assessment Year: 2019 Paid On: 8/30/2018

Total Amount Paid: \$4,960.00

| Claim Name | BLM Serial No | Lead File No | Amount Paid |
|------------|---------------|--------------|-------------|
| P17        | AMC438488     | AMC438488    | \$310.00    |
| P17-1      | AMC438489     | AMC438488    | \$310.00    |
| P17-2      | AMC438490     | AMC438488    | \$310.00    |
| P17-3      | AMC438491     | AMC438488    | \$310.00    |
| P17-4      | AMC438492     | AMC438488    | \$310.00    |
| P17-5      | AMC438493     | AMC438488    | \$310.00    |
| P17-6      | AMC438494     | AMC438488    | \$310.00    |
| P17-7      | AMC438495     | AMC438488    | \$310.00    |
| P17-8      | AMC438496     | AMC438488    | \$310.00    |
| P17-9      | AMC438497     | AMC438488    | \$310.00    |
| P17-10     | AMC438498     | AMC438488    | \$310.00    |
| P17-11     | AMC438499     | AMC438488    | \$310.00    |
| P17-12     | AMC438500     | AMC438488    | \$310.00    |
| P17-13     | AMC438501     | AMC438488    | \$310.00    |
| P17-14     | AMC438502     | AMC438488    | \$310.00    |
| P17-15     | AMC438503     | AMC438488    | \$310.00    |